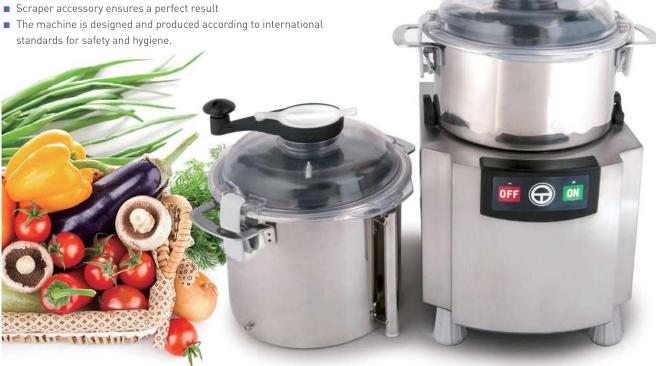

## **GENERAL FEATURE:**

- Full stainless steel construction
- Strong cutlery steel knife
- Powerful and ventilated motor

■ Transparent lid with opening to add ingredients during operation

1725rpm(60Hz)

1725rpm(60Hz)