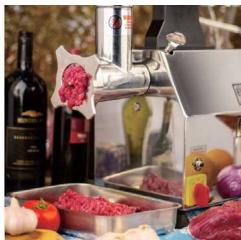

## MEAT GRINDER SERIES MG12HD / MG22HD

### **GENERAL FEATURE:**

- Full Stainless steel housing with brush finish
- Housing, food grade chopper, strict with international hygiene standard
- Spiral meat grinder head, high efficiency and hard to be jammed
- Energy efficient motor with cooling fan and precision gear drive
- The circuit with overload and over current protection
- Conforms to North America standards Including ETL, NSF

Attachment: 6mm & 8mm perforated plates, 1 crossing knife and 1 sausage making tube

### **TECHNIC PARAMETERS**

 MODEL:
 MG12HD

 POWER:
 3/4HP/550W

 VOLTAGE:
 220V-240V~50/60Hz

 N.W./G.W.:
 115V~60Hz

 PACKAGE SIZE:
 47X34X46cm

Meat Tenderizer Attachment THN-12

Meat Cutter Attachment FC-12