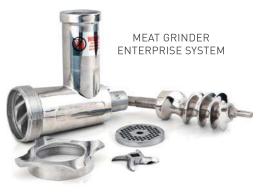

MEAT GRINDER ENTERPRISE SYSTEM

Attachment: 6mm & 8mm perforated plates, 1 crossing knife and 1 sausage making tube