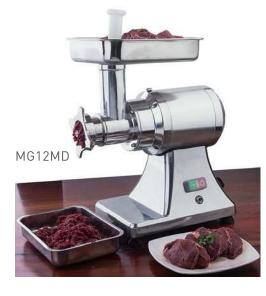

### **TECHNIC PARAMETERS**

MODEL: MG12MD POWER: VOLTAGE: N.W/G.W.: PACKAGE SIZE: 50X31.5X55cm

0.75HP/550W 220V-240V~ 50/60Hz 115V~ 60Hz 21.5/24.5kg

MG22MD 1HP/735W 220V-240V~ 50/60Hz 115V~ 60Hz 24.2/27.0kg 50X31.5X55cm