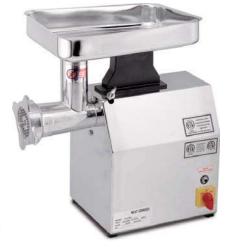

# MG-MD MEAT GRINDER SERIES

### **GENERAL FEATURE:**

- Housing constructed in aluminum alloy, food grade chopper, strict with international hygiene standard
- Spiral meat grinder head, high efficiency and hard to be jammed
- Energy efficient motor with cooling fan and precision gear drive, the circuit with overload and over current protection
- CE certification