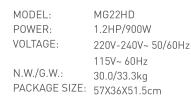

### **TECHNIC PARAMETERS**

 MODEL:
 MG12HD

 POWER:
 3/4HP/550W

 VOLTAGE:
 220V-240V~50/60Hz

 N.W./G.W.:
 115V~60Hz

 PACKAGE SIZE:
 47X34X46cm

Meat Tenderizer Attachment THN-12

Meat Cutter Attachment FC-12