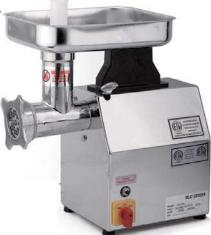

## MEAT GRINDER SERIES MG12HD / MG22HD

### **GENERAL FEATURE:**

- Full Stainless steel housing with brush finish
- Housing, food grade chopper, strict with international hygiene standard
- Spiral meat grinder head, high efficiency and hard to be jammed
- Energy efficient motor with cooling fan and precision gear drive
- The circuit with overload and over current protection
- Conforms to North America standards Including ETL, NSF

Attachment: 6mm & 8mm perforated plates, 1 crossing knife and 1 sausage making tube