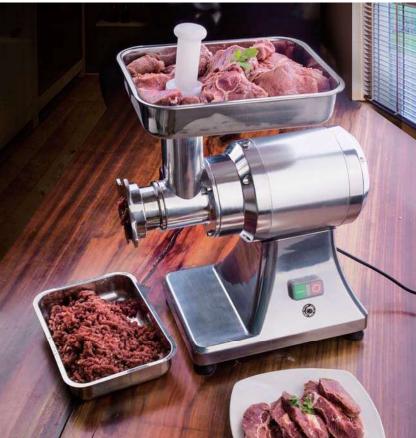

# MG-MD MEAT GRINDER SERIES

### **GENERAL FEATURE:**

- Housing constructed in aluminum alloy, food grade chopper, strict with international hygiene standard
- Spiral meat grinder head, high efficiency and hard to be jammed
- Energy efficient motor with cooling fan and precision gear drive, the circuit with overload and over current protection
- CE certification