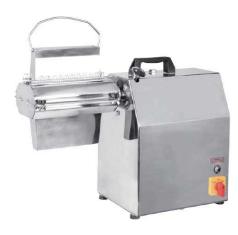

### **TECHNIC PARAMETERS**

 MODEL:
 MG12HD

 POWER:
 3/4HP/550W

 VOLTAGE:
 220V-240V~50/60Hz

 N.W./G.W.:
 115V~60Hz

 PACKAGE SIZE:
 47X34X46cm

Meat Tenderizer Attachment THN-12

Meat Cutter Attachment FC-12