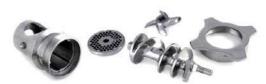

Attachment: 6mm & 8mm perforated plates, 1 crossing knife and 1 sausage making tube