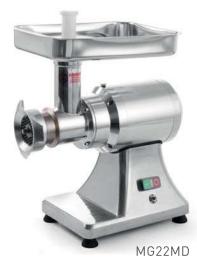

### **TECHNIC PARAMETERS**

MODEL: MG12MD POWER: VOLTAGE: N.W/G.W.: PACKAGE SIZE: 50X31.5X55cm

0.75HP/550W 220V-240V~ 50/60Hz 115V~ 60Hz 21.5/24.5kg

MG22MD 1HP/735W 220V-240V~ 50/60Hz 115V~ 60Hz 24.2/27.0kg 50X31.5X55cm